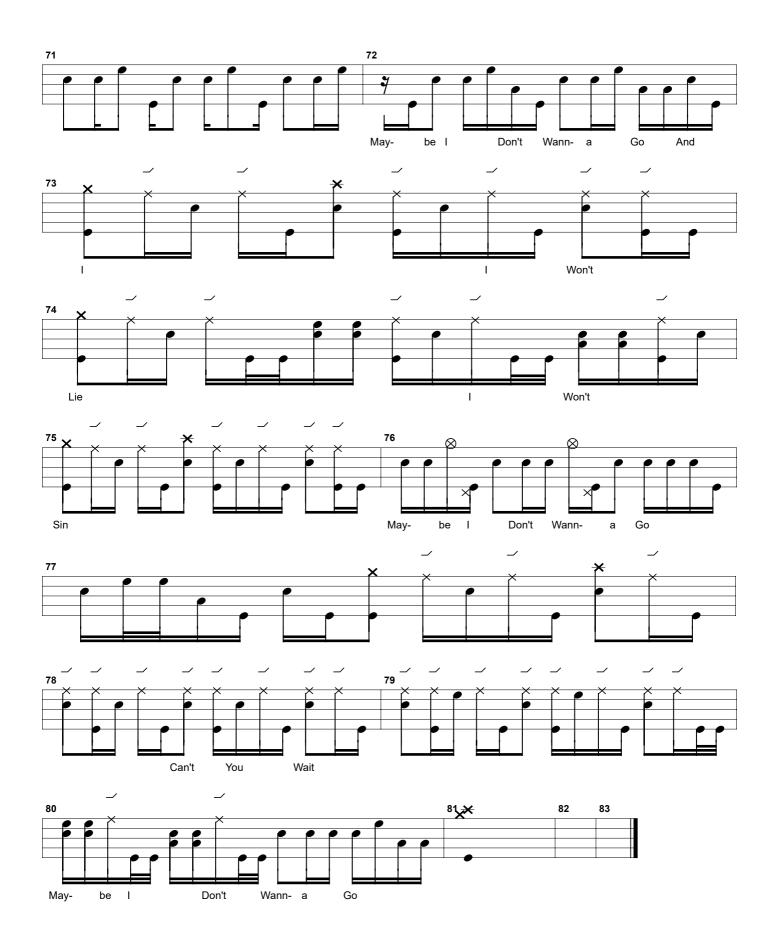

## **Box Car Racer**

Track: Drums (Travis Barker) - Drums

| Intro        | <b>J</b> = 105 | 2        | 3     |       | 4      | <i>Ve</i> <b>5</b> | rse 1 |            |          |                      | 6      |         |            |        | 7        |                           |          |
|--------------|----------------|----------|-------|-------|--------|--------------------|-------|------------|----------|----------------------|--------|---------|------------|--------|----------|---------------------------|----------|
| 4            |                |          |       |       |        |                    |       |            |          |                      |        |         |            |        |          |                           |          |
| 4            |                |          |       |       |        |                    |       | Caugh      | nt Off G | iuard                |        | ,       | All Worke  | d Up   |          | The Air                   | Is As    |
| 8            |                |          |       | 9     |        |                    | 10    |            |          | 11                   |        |         |            | 12     |          |                           |          |
|              |                |          |       |       |        |                    |       |            |          |                      |        |         |            |        |          |                           |          |
| Dark A       | and Cold       | As       | Night |       | Let    | Me Go              | 0     | l'm        | Not Done | е                    | ا      | Swear   | I'll Take  | Just ( | One Life | e Time                    | And      |
| Chorus<br>13 |                | 14       |       |       |        | 15                 |       | 16         |          |                      |        |         | 17         | 18     |          |                           | 19       |
|              |                |          |       |       |        |                    |       |            |          |                      |        |         |            |        |          |                           |          |
| I            | ΙV             | Von't Li | e     |       | I Won' | t Sin              |       | May- be    | I Don    | 't Wa                | ınn- a | Go      |            |        | Car      | n't You W                 | /ait     |
| 20           |                |          |       |       | Interl | ude<br>2           | 2     | 23         | 24       | <i>Ver</i> <b>25</b> | rse 2  |         |            | 26     |          |                           |          |
|              |                |          |       |       |        |                    |       |            |          |                      |        |         |            |        |          |                           |          |
| May- be      | e I Don        | 't Wanr  | n-a G | 0 28  |        | - I                |       |            |          |                      | 29     | I Sho   | uld'- ve A | sked   | 30       | Could'- ve                | e Helped |
|              |                |          |       |       |        |                    |       |            |          |                      |        |         |            |        |          |                           |          |
|              | At- lea        | nst A    | Fuck- | in Th | nou-   | sand               | Time  | es Be-     | fore     |                      |        |         | Will This  | s Off  | - er     | Get                       | Me In    |
| 31           |                |          |       | 32    |        |                    |       |            | Chorus   | s                    |        | 34      |            |        |          | 35                        |          |
|              |                |          |       |       |        |                    |       |            |          |                      |        |         |            |        |          |                           |          |
|              | Or Doe         | es This  | Prove | That  | They G | ave Mo             | ore   | Aı         | nd I     |                      | ı      | Won't I | _ie        |        | l Woi    | n't Sin                   |          |
| 36           |                |          |       | ;     | 37     | 38                 |       |            | 39       | 4                    | 40     |         |            |        |          | <i>Bridg</i><br><b>41</b> | e<br>42  |
|              |                |          |       |       |        |                    |       |            |          | +                    |        |         |            |        |          |                           |          |
| May- be      | e I Don'       | t Wann   | -a Go | )     |        |                    | C     | an't You V | Vait     |                      | May-   | be I    | Don't Wa   | nn- a  | Go       |                           |          |
| 43           | 44             | 45       | 46    |       | 47     | 48                 | Т     | 49         | 50       | 51                   |        | 52      | 53         | 54     | T        | 55                        | 56       |
|              |                |          |       |       |        |                    |       |            |          |                      |        |         |            |        |          |                           |          |
|              |                |          |       |       |        |                    |       |            |          |                      |        |         |            |        |          |                           |          |