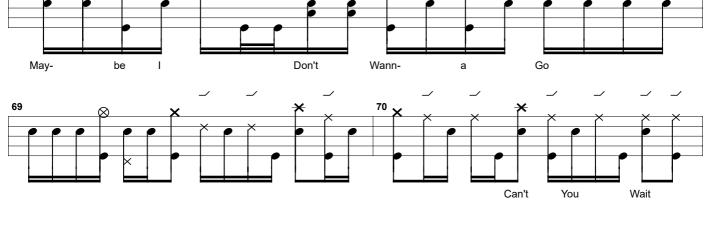

## **Box Car Racer**

Track: Drums (Travis Barker) - Drums

| Intro        | <b>J</b> = 105 | 2        | 3     |       | 4      | <i>Ve</i> <b>5</b> | rse 1 |            |          |                      | 6      |         |            |        | 7        |                           |          |
|--------------|----------------|----------|-------|-------|--------|--------------------|-------|------------|----------|----------------------|--------|---------|------------|--------|----------|---------------------------|----------|
| 4            |                |          |       |       |        |                    |       |            |          |                      |        |         |            |        |          |                           |          |
| 4            |                |          |       |       |        |                    |       | Caugh      | nt Off G | iuard                |        | ,       | All Worke  | d Up   |          | The Air                   | Is As    |
| 8            |                |          |       | 9     |        |                    | 10    |            |          | 11                   |        |         |            | 12     |          |                           |          |
|              |                |          |       |       |        |                    |       |            |          |                      |        |         |            |        |          |                           |          |
| Dark A       | and Cold       | As       | Night |       | Let    | Me Go              | 0     | l'm        | Not Done | е                    | ا      | Swear   | I'll Take  | Just ( | One Life | e Time                    | And      |
| Chorus<br>13 |                | 14       |       |       |        | 15                 |       | 16         |          |                      |        |         | 17         | 18     |          |                           | 19       |
|              |                |          |       |       |        |                    |       |            |          |                      |        |         |            |        |          |                           |          |
| I            | ΙV             | Von't Li | e     |       | I Won' | t Sin              |       | May- be    | I Don    | 't Wa                | ınn- a | Go      |            |        | Car      | n't You W                 | /ait     |
| 20           |                |          |       |       | Interl | ude<br>2           | 2     | 23         | 24       | <i>Ver</i> <b>25</b> | rse 2  |         |            | 26     |          |                           |          |
|              |                |          |       |       |        |                    |       |            |          |                      |        |         |            |        |          |                           |          |
| May- be      | e I Don        | 't Wanr  | n-a G | 0 28  |        | - I                |       |            |          |                      | 29     | I Sho   | uld'- ve A | sked   | 30       | Could'- ve                | e Helped |
|              |                |          |       |       |        |                    |       |            |          |                      |        |         |            |        |          |                           |          |
|              | At- lea        | nst A    | Fuck- | in Th | nou-   | sand               | Time  | es Be-     | fore     |                      |        |         | Will This  | s Off  | - er     | Get                       | Me In    |
| 31           |                |          |       | 32    |        |                    |       |            | Chorus   | s                    |        | 34      |            |        |          | 35                        |          |
|              |                |          |       |       |        |                    |       |            |          |                      |        |         |            |        |          |                           |          |
|              | Or Doe         | es This  | Prove | That  | They G | ave Mo             | ore   | Aı         | nd I     |                      | ı      | Won't I | _ie        |        | l Woi    | n't Sin                   |          |
| 36           |                |          |       | ;     | 37     | 38                 |       |            | 39       | 4                    | 40     |         |            |        |          | <i>Bridg</i><br><b>41</b> | e<br>42  |
|              |                |          |       |       |        |                    |       |            |          | +                    |        |         |            |        |          |                           |          |
| May- be      | e I Don'       | t Wann   | -a Go | )     |        |                    | C     | an't You V | Vait     |                      | May-   | be I    | Don't Wa   | nn- a  | Go       |                           |          |
| 43           | 44             | 45       | 46    |       | 47     | 48                 | Т     | 49         | 50       | 51                   |        | 52      | 53         | 54     | T        | 55                        | 56       |
|              |                |          |       |       |        |                    |       |            |          |                      |        |         |            |        |          |                           |          |
|              |                |          |       |       |        |                    |       |            |          |                      |        |         |            |        |          |                           |          |