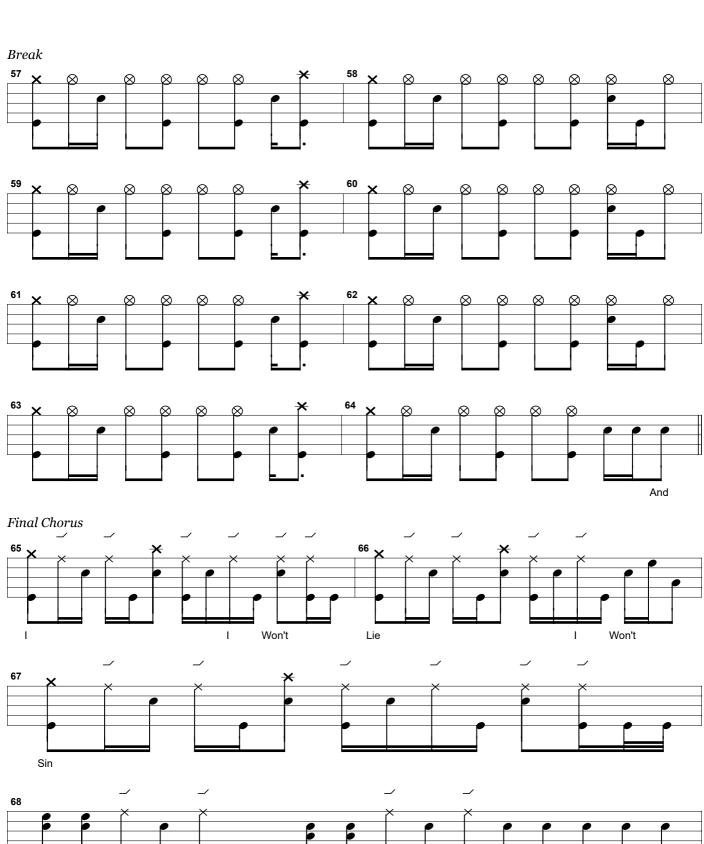

## **Box Car Racer**

Track: Drums (Travis Barker) - Drums

| Intro        | <b>J</b> = 105 | 2        | 3     |       | 4      | <i>Ve</i> <b>5</b> | rse 1 |            |          |                      | 6      |         |            |        | 7        |                           |          |
|--------------|----------------|----------|-------|-------|--------|--------------------|-------|------------|----------|----------------------|--------|---------|------------|--------|----------|---------------------------|----------|
| 4            |                |          |       |       |        |                    |       |            |          |                      |        |         |            |        |          |                           |          |
| 4            |                |          |       |       |        |                    |       | Caugh      | nt Off G | iuard                |        | ,       | All Worke  | d Up   |          | The Air                   | Is As    |
| 8            |                |          |       | 9     |        |                    | 10    |            |          | 11                   |        |         |            | 12     |          |                           |          |
|              |                |          |       |       |        |                    |       |            |          |                      |        |         |            |        |          |                           |          |
| Dark A       | and Cold       | As       | Night |       | Let    | Me Go              | 0     | l'm        | Not Done | е                    | ا      | Swear   | I'll Take  | Just ( | One Life | e Time                    | And      |
| Chorus<br>13 |                | 14       |       |       |        | 15                 |       | 16         |          |                      |        |         | 17         | 18     |          |                           | 19       |
|              |                |          |       |       |        |                    |       |            |          |                      |        |         |            |        |          |                           |          |
| I            | ΙV             | Von't Li | e     |       | I Won' | t Sin              |       | May- be    | I Don    | 't Wa                | ınn- a | Go      |            |        | Car      | n't You W                 | /ait     |
| 20           |                |          |       |       | Interl | ude<br>2           | 2     | 23         | 24       | <i>Ver</i> <b>25</b> | rse 2  |         |            | 26     |          |                           |          |
|              |                |          |       |       |        |                    |       |            |          |                      |        |         |            |        |          |                           |          |
| May- be      | e I Don        | 't Wanr  | n-a G | 0 28  |        | - I                |       |            |          |                      | 29     | I Sho   | uld'- ve A | sked   | 30       | Could'- ve                | e Helped |
|              |                |          |       |       |        |                    |       |            |          |                      |        |         |            |        |          |                           |          |
|              | At- lea        | nst A    | Fuck- | in Th | nou-   | sand               | Time  | es Be-     | fore     |                      |        |         | Will This  | s Off  | - er     | Get                       | Me In    |
| 31           |                |          |       | 32    |        |                    |       |            | Chorus   | s                    |        | 34      |            |        |          | 35                        |          |
|              |                |          |       |       |        |                    |       |            |          |                      |        |         |            |        |          |                           |          |
|              | Or Doe         | es This  | Prove | That  | They G | ave Mo             | ore   | Aı         | nd I     |                      | ı      | Won't I | _ie        |        | l Woi    | n't Sin                   |          |
| 36           |                |          |       | ;     | 37     | 38                 |       |            | 39       | 4                    | 40     |         |            |        |          | <i>Bridg</i><br><b>41</b> | e<br>42  |
|              |                |          |       |       |        |                    |       |            |          | +                    |        |         |            |        |          |                           |          |
| May- be      | e I Don'       | t Wann   | -a Go | )     |        |                    | C     | an't You V | Vait     |                      | May-   | be I    | Don't Wa   | nn- a  | Go       |                           |          |
| 43           | 44             | 45       | 46    |       | 47     | 48                 | Т     | 49         | 50       | 51                   |        | 52      | 53         | 54     | T        | 55                        | 56       |
|              |                |          |       |       |        |                    |       |            |          |                      |        |         |            |        |          |                           |          |
|              |                |          |       |       |        |                    |       |            |          |                      |        |         |            |        |          |                           |          |